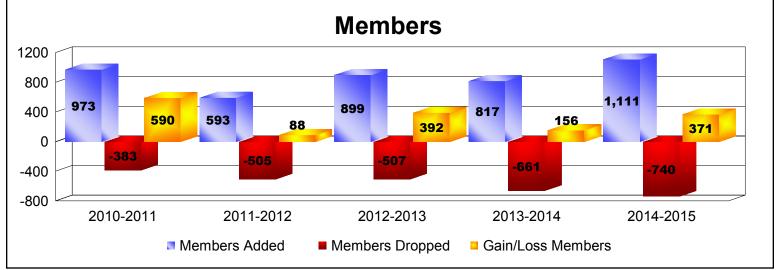

District 317 A

As of June 2015 Cumulative

| Year      | New<br>Clubs | Dropped<br>Clubs | Gain/<br>Loss<br>Clubs | New<br>Members | Charter<br>Members | Reinstate<br>Members | Transfer<br>Members | Total<br>Member<br>Added | Total<br>Members<br>Dropped | Gain/<br>Loss<br>Members |
|-----------|--------------|------------------|------------------------|----------------|--------------------|----------------------|---------------------|--------------------------|-----------------------------|--------------------------|
| 2010-2011 | 8            | 0                | 8                      | 606            | 339                | 14                   | 14                  | 973                      | -383                        | 590                      |
| 2011-2012 | 9            | 0                | 9                      | 314            | 232                | 40                   | 7                   | 593                      | -505                        | 88                       |
| 2012-2013 | 9            | -2               | 7                      | 556            | 283                | 53                   | 7                   | 899                      | -507                        | 392                      |
| 2013-2014 | 9            | -6               | 3                      | 581            | 199                | 27                   | 10                  | 817                      | -661                        | 156                      |
| 2014-2015 | 13           | -6               | 7                      | 675            | 345                | 80                   | 11                  | 1111                     | -740                        | 371                      |
| Average   | 10           | -3               | 7                      | 546            | 280                | 43                   | 10                  | 879                      | -559                        | 319                      |