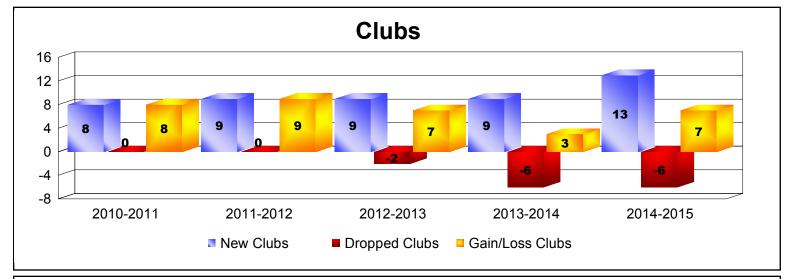

District 317 A

As of June 2015 Cumulative

| Year      | New<br>Clubs | Dropped<br>Clubs | Gain/<br>Loss<br>Clubs | New<br>Members | Charter<br>Members | Reinstate<br>Members | Transfer<br>Members | Total<br>Member<br>Added | Total<br>Members<br>Dropped | Gain/<br>Loss<br>Members |
|-----------|--------------|------------------|------------------------|----------------|--------------------|----------------------|---------------------|--------------------------|-----------------------------|--------------------------|
| 2010-2011 | 8            | 0                | 8                      | 606            | 339                | 14                   | 14                  | 973                      | -383                        | 590                      |
| 2011-2012 | 9            | 0                | 9                      | 314            | 232                | 40                   | 7                   | 593                      | -505                        | 88                       |
| 2012-2013 | 9            | -2               | 7                      | 556            | 283                | 53                   | 7                   | 899                      | -507                        | 392                      |
| 2013-2014 | 9            | -6               | 3                      | 581            | 199                | 27                   | 10                  | 817                      | -661                        | 156                      |
| 2014-2015 | 13           | -6               | 7                      | 675            | 345                | 80                   | 11                  | 1111                     | -740                        | 371                      |
| Average   | 10           | -3               | 7                      | 546            | 280                | 43                   | 10                  | 879                      | -559                        | 319                      |